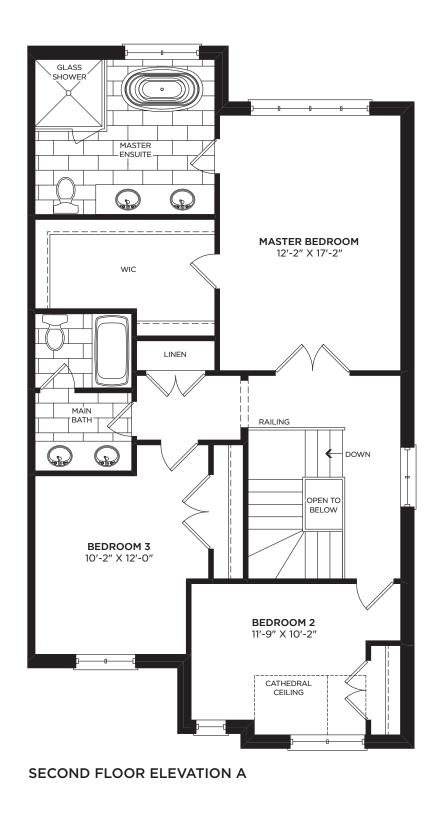

THE CANAL TH-3 1,876 SQ. FT. **THE CREEK TH-2** 1,784 SQ. FT.

**THE GULF TH-1** 1,655 SQ. FT.

THE SPRING TH-4 2,002 SQ. FT.

GARAGE 14'-0" X 21'-5" COVERED PORCH MAIN FLOOR ELEVATION B ----UP AS REQ'D

SECOND FLOOR ELEVATION B