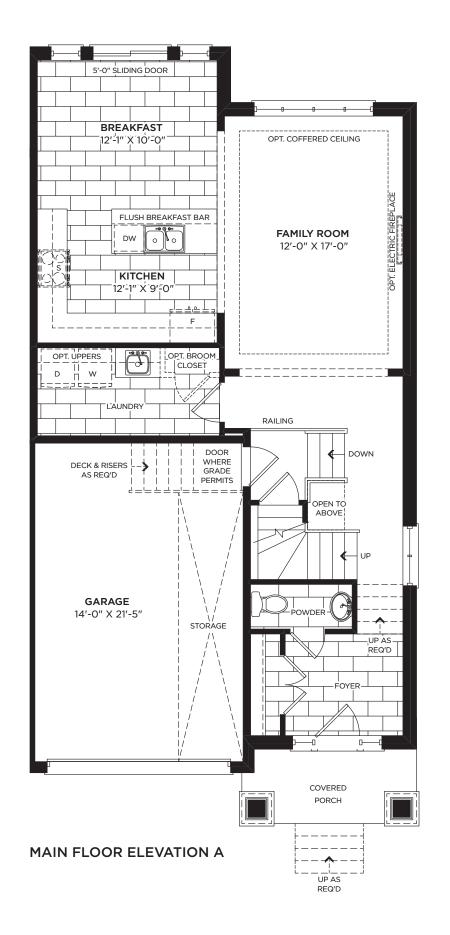

ELEVATION A

THE SPRING TH-4 2,001 SQ. FT. **THE GULF TH-1** 1,655 SQ. FT.

**THE CREEK TH-2** 1,780 SQ. FT.

THE CANAL TH-3 1,877 SQ. FT. **THE BROOK TH-5** 2,056 SQ. FT.

ELEVATION B

**THE BROOK TH-5** 2,046 SQ. FT.

THE CANAL TH-3 1,876 SQ. FT. **THE CREEK TH-2** 1,784 SQ. FT.

**THE GULF TH-1** 1,655 SQ. FT.

THE SPRING TH-4 2,002 SQ. FT.

GARAGE 14'-0" X 21'-5" COVERED PORCH MAIN FLOOR ELEVATION B ----UP AS REQ'D

SECOND FLOOR ELEVATION B