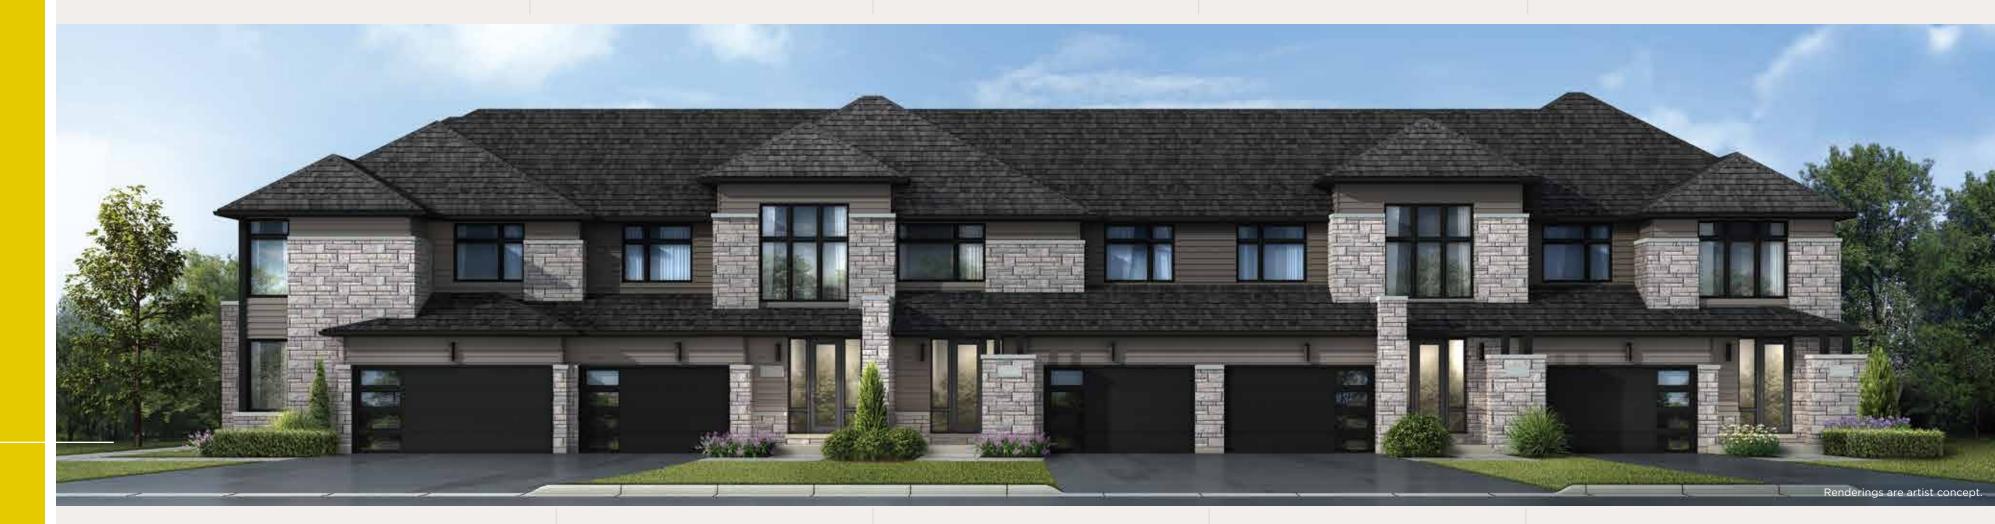

ELEVATION A

THE SPRING TH-4 2,001 SQ. FT. **THE GULF TH-1** 1,655 SQ. FT.

**THE CREEK TH-2** 1,780 SQ. FT.

THE CANAL TH-3 1,877 SQ. FT. **THE BROOK TH-5** 2,056 SQ. FT.

ELEVATION B

**THE BROOK TH-5** 2,046 SQ. FT.